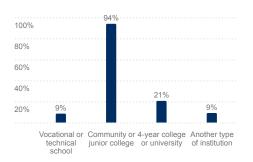

## **Transfer Student Experiences Since High School**

Since graduating from high school, which of the following have you done? 739

Which of the following types of school have you attended other than this institution? 729