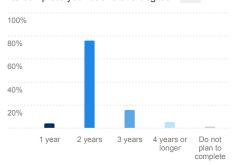

What were most of your grades at the other institution(s) you attended?

No data found - your filters may be too exclusive!

About how many credits do you expect to transfer to this institution? 739

How many more years do you expect it will take to complete your bachelor's degree? 714