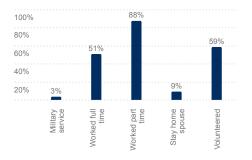

## **Transfer Student Experiences Since High School**

Since graduating from high school, which of the following have you done? 739

Which of the following types of school have you attended other than this institution? 729