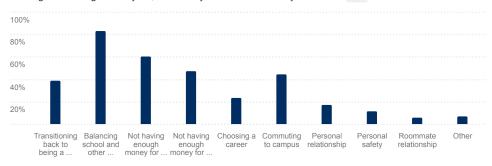

∀ Filters ∨ Year: 2024-25 ♥ UNITID: 110617 ♥



## **Transfer Student Experiences Since High School**

Since graduating from high school, which of the following have you done? 739



Which of the following types of school have you attended other than this institution? 729



What were most of your grades at the other institution(s) you attended?

No data found - your filters may be too exclusive!

About how many credits do you expect to transfer to this institution? 739



How many more years do you expect it will take to complete your bachelor's degree? 714



Will you take at least one course from another college or university while attending this institution? 714



## During the coming school year, which do you think will cause you stress? 659