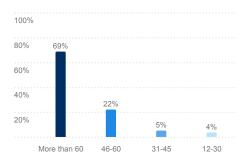

What were most of your grades at the other institution(s) you attended?

No data found - your filters may be too exclusive!

About how many credits do you expect to transfer to this institution? 739

How many more years do you expect it will take to complete your bachelor's degree? 714