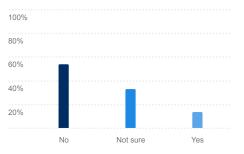

Will you take at least one course from another college or university while attending this institution? 714