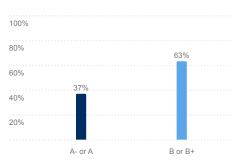

## Additional Older Student Respondent Characteristics

What do you expect most of your grades will be during the coming year? 27

27 100% 80% 60% 40% 20% Yes Unsure

Do you expect to graduate from this institution?