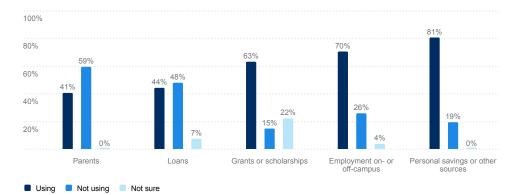

This institution was your: 27

Which of the following sources are you using to pay for education expenses (tuition, fees, books, room & board, etc)? 27

How many of your close friends will attend this institution during the coming year? 27