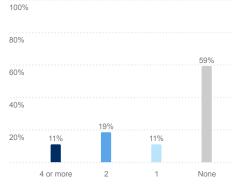

This institution was your: 27

Which of the following sources are you using to pay for education expenses (tuition, fees, books, room & board, etc)? 27

How many of your close friends will attend this institution during the coming year? 27