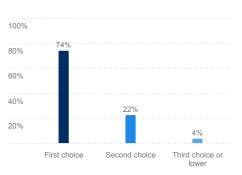

This institution was your: 27

Which of the following sources are you using to pay for education expenses (tuition, fees, books, room & board, etc)? 27

How many of your close friends will attend this institution during the coming year? 27