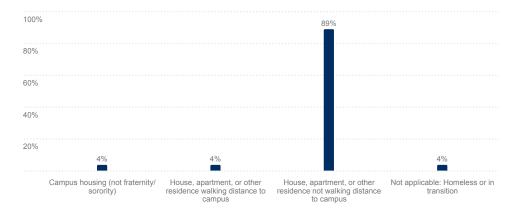

## Which of the following best describes where you will be living while attending college? 27

Are you a student-athlete on a team sponsored by your institution's athletics department? 27