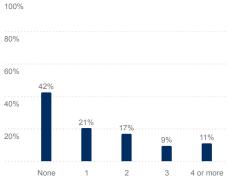

Which of the following sources are you using to pay for education expenses (tuition, fees, books, room & board, etc)? 710

How many of your close friends will attend this institution during the coming year? 707