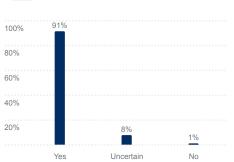

## Additional First-Year Student Respondent Characteristics

What do you expect most of your grades will be during the coming year? 699

Do you expect to graduate from this institution?

This institution was your: 706