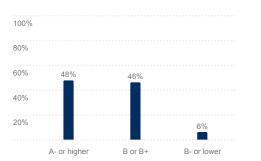

## Additional First-Year Student Respondent Characteristics

What do you expect most of your grades will be during the coming year? 699

Do you expect to graduate from this institution?

This institution was your: 706