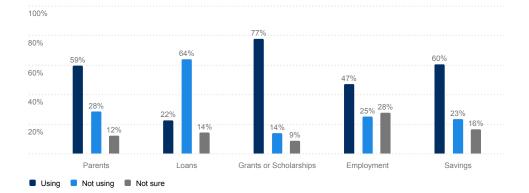

Which of the following sources are you using to pay for education expenses (tuition, fees, books, room & board, etc)? 710

How many of your close friends will attend this institution during the coming year? 707