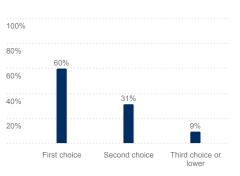

## Which of the following best describes where you will be living while attending college? 698

Are you a student-athlete on a team sponsored by your institution's athletics department? 686