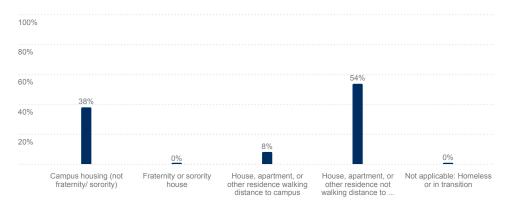

## Which of the following best describes where you will be living while attending college? 698

Are you a student-athlete on a team sponsored by your institution's athletics department? 686