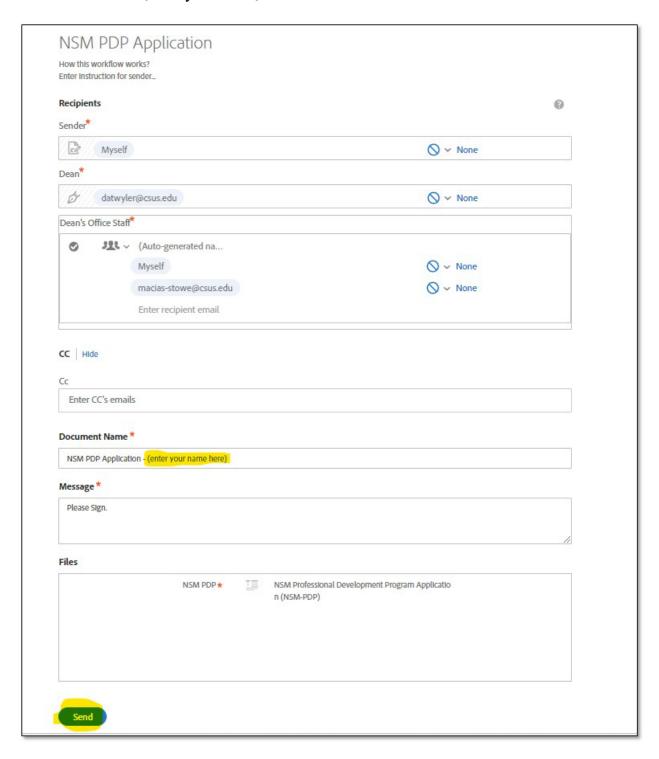

## 1. First screen (enter your name) and click Send:

2. Once you click send it will take you to this screen:

|                                 | PDP Application - (enter you  | ur name here)                                                                  |                                                               |                                 |
|---------------------------------|-------------------------------|--------------------------------------------------------------------------------|---------------------------------------------------------------|---------------------------------|
|                                 | c                             | COLLEGE OF NATURAL SC<br>MATHEMATICS                                           |                                                               |                                 |
|                                 | NSM Pro                       | ofessional Development Pro<br>APPLICATION<br>AY 2024/2025                      | ogram (NSM-PDP)                                               |                                 |
| Your                            | Name:                         |                                                                                | Date: 08/13/2024                                              |                                 |
|                                 | Department: *                 |                                                                                |                                                               |                                 |
| Ti                              | itle: Asst. Prof.             | Assoc. Prof. Full                                                              | Prof. Lecturer                                                | Staff                           |
| Destination (c                  | ity & state): *               | Departure Dat                                                                  | e: Retur                                                      | rn Date:                        |
|                                 | Conference Name               |                                                                                | /Workshop Other                                               |                                 |
| documentation                   | (letter of invitation, confer | irpose of travel, your role, and any<br>rence program, abstract of paper to    | be presented, etc.) as s                                      | eparate pages, if needed.       |
|                                 |                               |                                                                                |                                                               |                                 |
|                                 |                               |                                                                                |                                                               |                                 |
| Expense Summary please estimate | AIRFARE TRANSPOR              | \$ \$  XTATION LODGING* MEAL ht before tax, if lodging rate is above the maxim |                                                               | \$\$0.00  OTHER TOTAL tatement. |
| please estimate                 | AIRFARE TRANSPOR              | RTATION LODGING* MEAL th before tax. If lodging rate is above the maxim        | S REGISTRATION (<br>um please provide justification s<br>Atta | OTHER TOTAL                     |