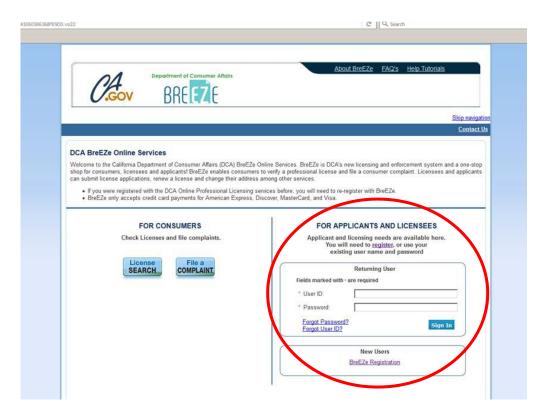

b. After you click on online services then click on "Apply Online"

c. After you click on apply online it will take you to the BREEZE account where you will need to sign in if you are a returning user, or if you are not you will need to register for a new account.