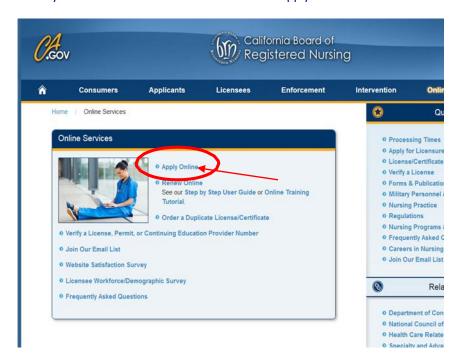

- 1. Apply for your PHN Certificate on the Board of Registered Nursing (BRN) website\_ http://www.rn.ca.gov/. Once you are on their website follow these steps:
  - a. From the home page go to "Online Services"

b. After you click on online services then click on "Apply Online"

c. After you click on apply online it will take you to the BREEZE account where you will need to sign in if you are a returning user, or if you are not you will need to register for a new account.