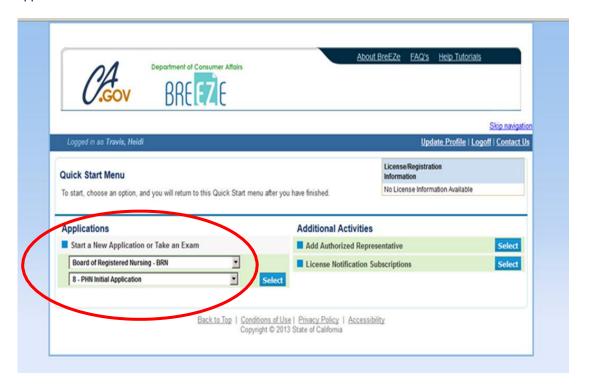

d. You will then go to select new application and choose from the drop-down menu "Board of Registered Nursing – BRN" and on the next drop-down menu select "PHN Initial Application"

- 2. While filling out your PHN application when you get to the portion about the child abuse/Neglect prevention hours, put the hours below that applies to you:
  - Traditional BSN 30 hours in N144 Community Health & 5 hours in N138 Pediatrics = 35 total hours.
  - RN to BSN 30 hours in N174 Community Health or N174C after Fall 2017