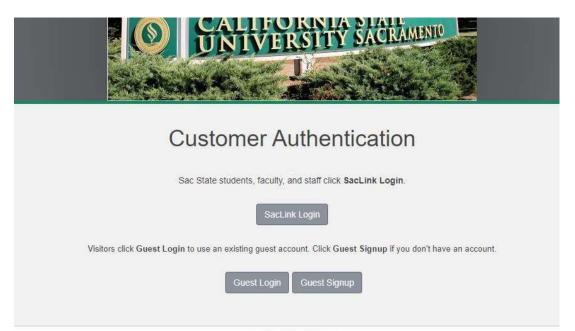

## Method 1: Purchase Guest Parking in Advance

Step 1) Go to the Pay for Parking link on the :

https://sacstate.t2hosted.com/cmn/auth\_ext.aspx

Welcome Center 6000 J Street Sacramento, CA 95819-6076

parking@csus.edu (916)-278-7275 csus.edu/parking-transportation

- Step 2) Click "Guest Signup" if you have never purchased parking at Sac State before
- Step 3) Input your personal Information and create an account
- Step 4) Use your license plate number to pay for parking