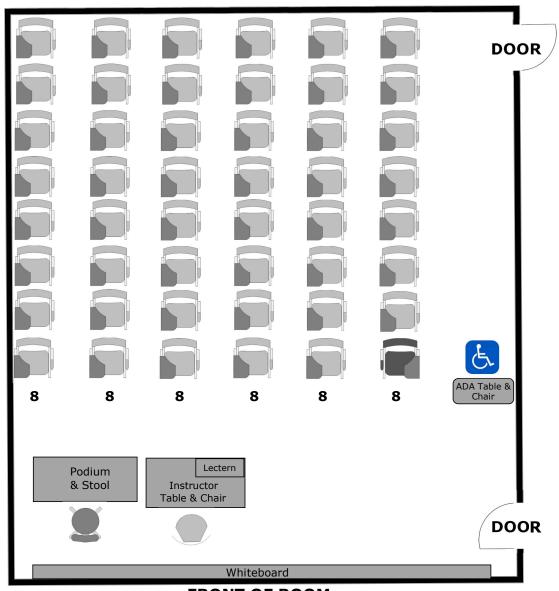

## Yosemite Hall 127 Instructional Furniture Layout

Seat Capacity: 60 (59 tablet armchairs plus 1 ADA table/chair)

### PLEASE RETURN ROOM TO THIS CONFIGURATION AFTER EACH USE

FRONT OF ROOM