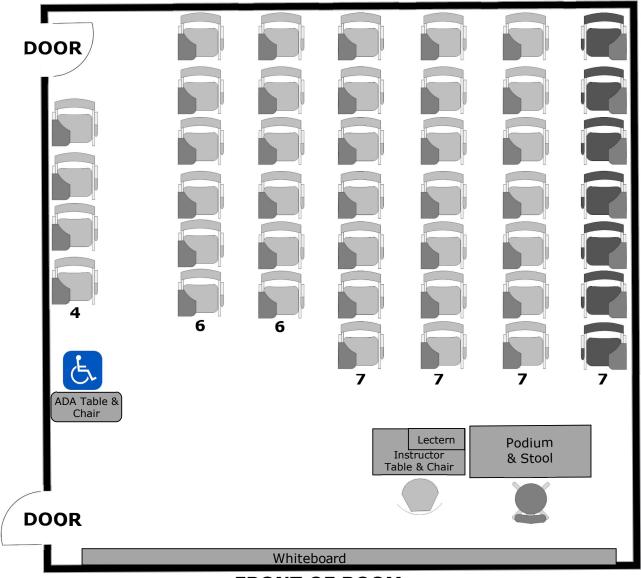

## Yosemite Hall 127 Instructional Furniture Layout

Seat Capacity: 60 (59 tablet armchairs plus 1 ADA table/chair)

### PLEASE RETURN ROOM TO THIS CONFIGURATION AFTER EACH USE

FRONT OF ROOM