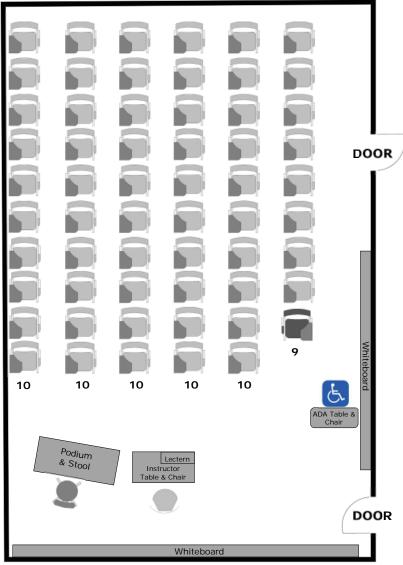

## **Yosemite Hall 135 Instructional Furniture Layout**

Seat Capacity: 49 (48 tablet armchairs plus 1 ADA table/chair)

#### PLEASE RETURN ROOM TO THIS CONFIGURATION AFTER EACH USE

**FRONT OF ROOM** 