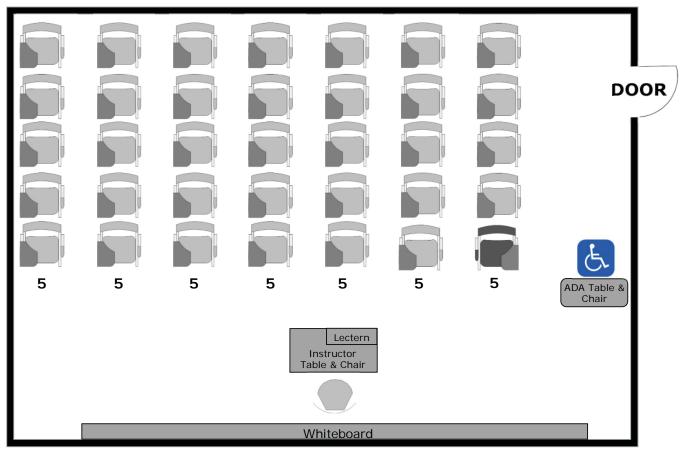

## Yosemite Hall 133 Instructional Furniture Layout

Seat Capacity: 30 (29 tablet armchairs plus 1 ADA table/chair)

#### PLEASE RETURN ROOM TO THIS CONFIGURATION AFTER EACH USE

FRONT OF ROOM