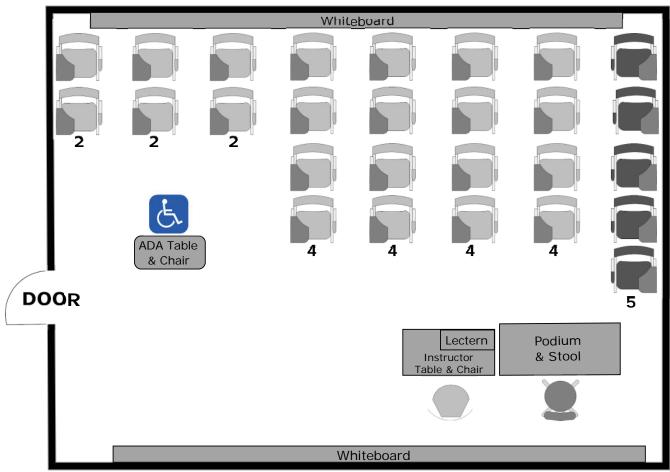

## **Yosemite Hall 117 Instructional Furniture Layout**

Seat Capacity: 28 (27 tablet armchairs plus 1 ADA table/chair)

#### PLEASE RETURN ROOM TO THIS CONFIGURATION AFTER EACH USE

FRONT OF ROOM