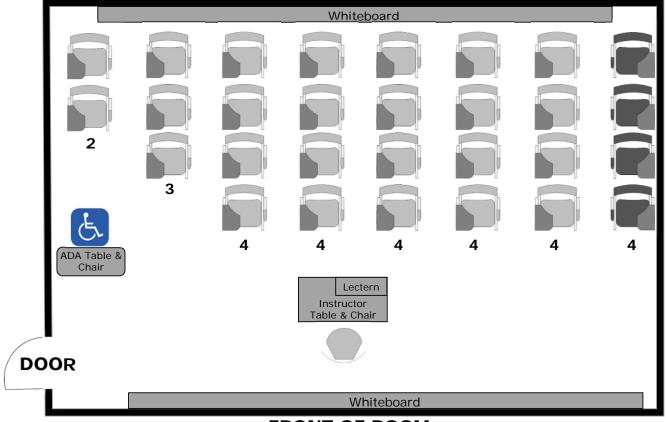

## Yosemite Hall 133 Instructional Furniture Layout

Seat Capacity: 30 (29 tablet armchairs plus 1 ADA table/chair)

#### PLEASE RETURN ROOM TO THIS CONFIGURATION AFTER EACH USE

FRONT OF ROOM