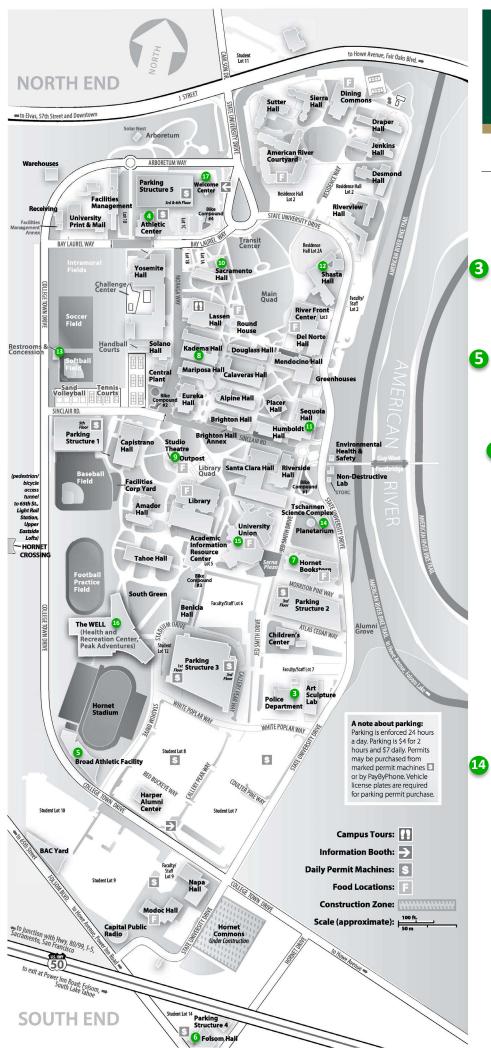

## **ALL GENDER RESTROOMS**

In an effort to support an inclusive campus environment, the University offers the following all gender restrooms throughout the campus.

| Building – Abbrv.               | Floor(s)      | Location details                                                      |  |
|---------------------------------|---------------|-----------------------------------------------------------------------|--|
| 304 S ST (Downtown)             | 1             | One across from room 108                                              |  |
| ART SCULPTURE LAB - ASL         | 2             | Three past two doors                                                  |  |
| ASI CHILDRENS CENTER - CDC      | 1             | Two to the right of front desk, next to Director Office and           |  |
|                                 |               | Conference Room.                                                      |  |
| ATHLETIC CENTER - ATH           | 2             | Two outside of 2260 (Conference Room)                                 |  |
| BROAD ATHLETIC CENTER - AF      | 1             | One near elevator                                                     |  |
| FOLSOM HALL - FLS               | 2             | One in clinic waiting room, room 2203                                 |  |
| HORNET BOOKSTORE - BKS          | 3             | One in room 3014 and 3015 - next to Sponsored Programs                |  |
|                                 |               | Administration (side entrance to Bookstore)                           |  |
| KADEMA HALL - KDM               | 1             | One in corridor                                                       |  |
| STUDIO THEATRE - STH            | 1             | One in Saigon Bay Restaurant, back of eating area                     |  |
| SACRAMENTO HALL - SAC           | 1             | Two past main desk, on right across from room 218 (Development)       |  |
| SEQUOIA HALL - SQU              | Basement      | One across from elevators. [Multi-Stall – can be locked]              |  |
| SHASTA HALL - SHS               | 1             | Two in room 100 and 101 AG, across 145                                |  |
| SOFTBALL/SOCCER RESTROOMS       | 1             | -                                                                     |  |
| TSCHANNEN SCIENCE COMPLEX - TSC | 1, 2, 3, 4, 5 | One on each floor by gendered restrooms                               |  |
| UNIVERSITY UNION - UU           | 1, 2, 3       | 1st – One across Starbucks and one in the CARES and Food              |  |
|                                 |               | hallway (side entrance of Union).                                     |  |
|                                 |               | 2 <sup>nd</sup> – One across from Women's Resource Center.            |  |
|                                 |               | 3 <sup>rd</sup> - One across from Delta Room.                         |  |
| THE WELL - WEL                  | 1, 2          | 1st – Two in retreat area, two in retreat waiting room/checkout area, |  |
|                                 |               | Two in University Clinic waiting room to the right of reception desk, |  |
|                                 |               | 2nd – Two next to custodial storage room 2210 and two across from     |  |
|                                 |               | track next to room 2062.                                              |  |
| WELCOME CENTER                  | 1             | One past front desk, to the left and on right hand side.              |  |
|                                 |               |                                                                       |  |

## **ALL GENDER RESTROOMS**

| Building – Abbrv.                  | Floor(s)      | Total |
|------------------------------------|---------------|-------|
| 1 304 S ST (Downtown)              | 1             | 1     |
| 2 ART SCULPTURE LAB - ASL          | 2             | 3     |
| 3 ASI CHILDRENS CENTER - CDC       | 1             | 2     |
| 4 ATHLETIC CENTER - ATH            | 2             | 2     |
| 5 BROAD ATHLETIC CENTER - AF       | 1             | 1     |
| 6 FOLSOM HALL - FLS                | 2             | 1     |
| 7 HORNET BOOKSTORE - BKS           | 3             | 1     |
| 8 KADEMA HALL - KDM                | 1             | 1     |
| 9 STUDIO THEATRE - STH             | 1             | 1     |
| SACRAMENTO HALL - SAC              | 1             | 2     |
| 11 SEQUOIA HALL - SQU              | Basement      | 1     |
| 12 SHASTA HALL - SHS               | 1             | 2     |
| 13 SOFTBALL/SOCCER RESTROOMS       | 1             | 1     |
| 14 TSCHANNEN SCIENCE COMPLEX – TSC | 1, 2, 3, 4, 5 | 5     |
| 15 UNIVERSITY UNION - UU           | 1, 2, 3       | 4     |
| 16 THE WELL – WEL                  | 1, 2          | 8     |
| WELCOME CENTER                     | 1             | 1     |
| Total                              | -             | 38    |