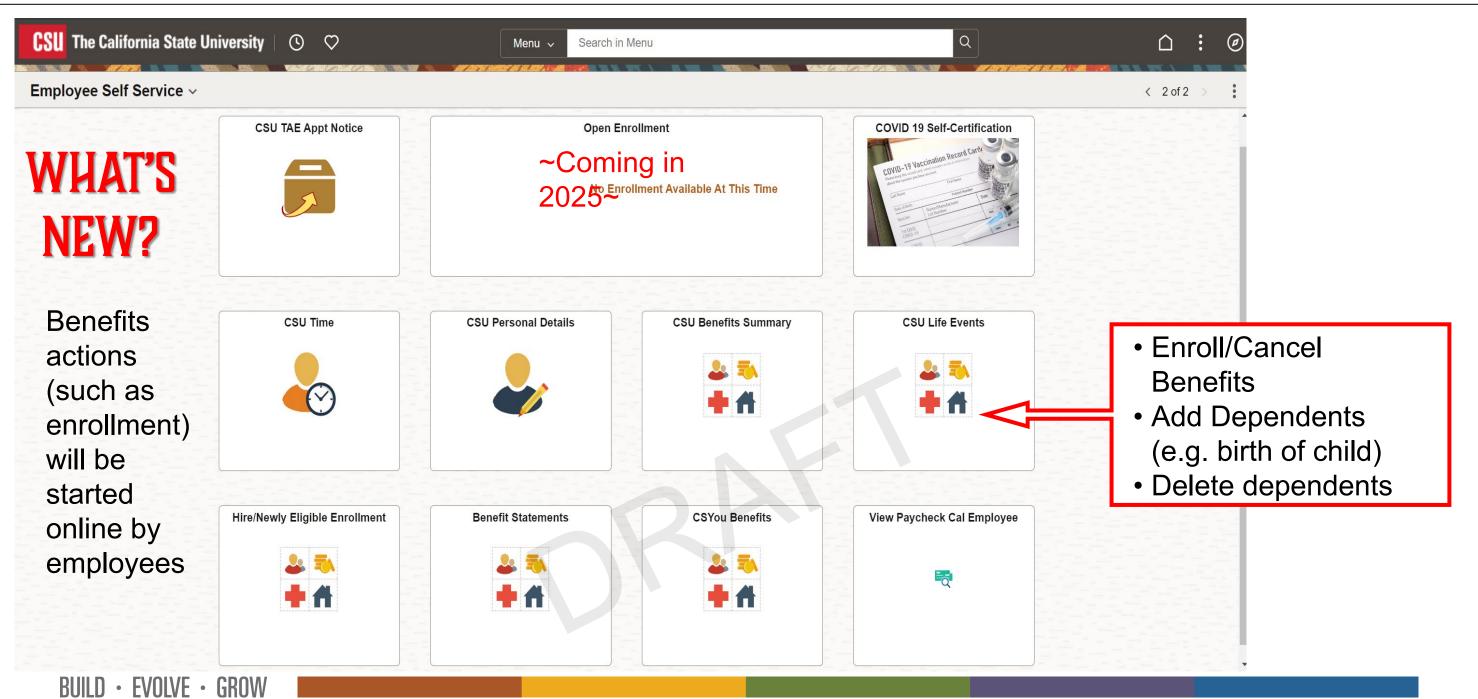

#### Employee Self-Service

Self-Service system for Employees to manage profile, time and benefits

#### Faculty Self-Service

Self-Service for Faculty to manage profile, time, benefits, and appointment notifications