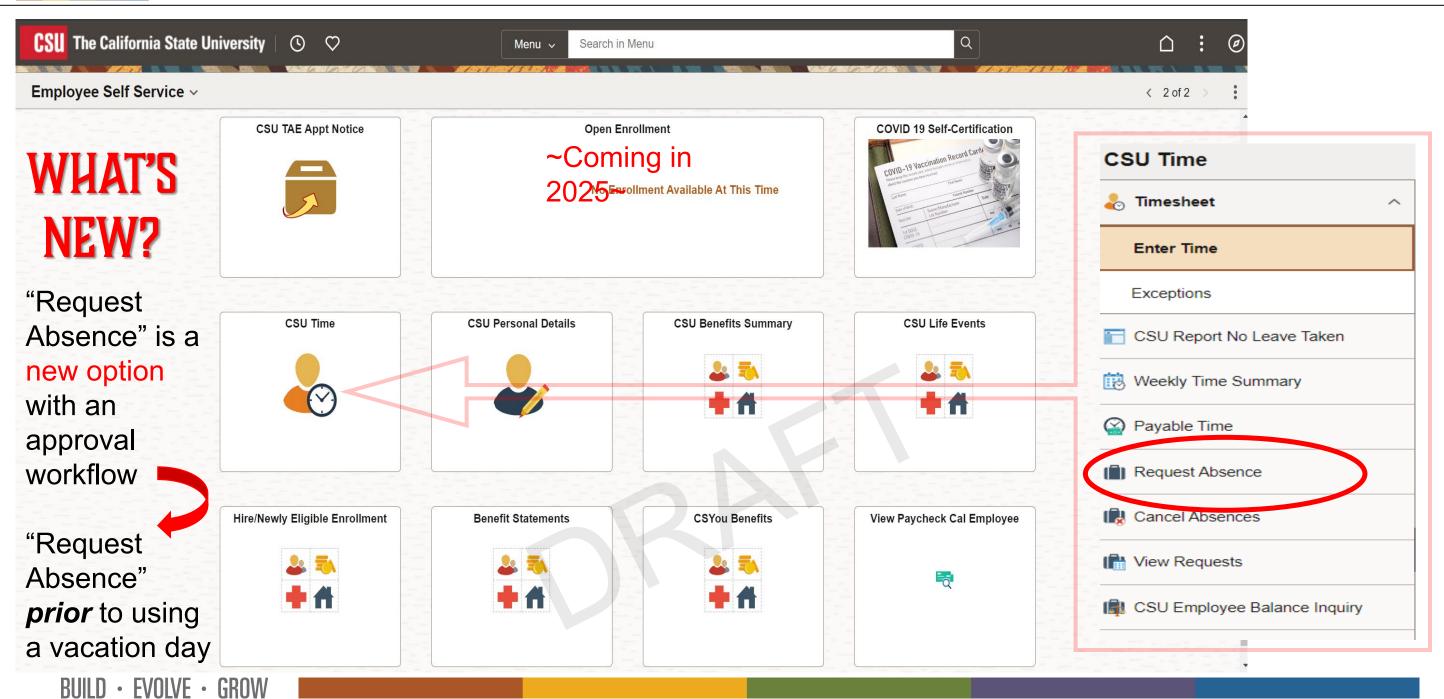

TimeSheet

Absence Request History

Self-Service Home

CSU Time > Request Absence

WHAT'S NEW?

New "Forecast" feature predicts the future leave balance

Both employees and approvers can forecast balances prior to submitting or approving