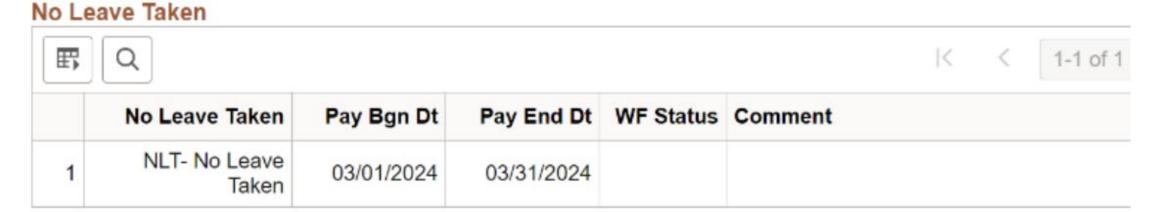

#### **CSU Time > No Leave Taken > Submit**

"No Leave Taken" becomes faster and easier to submit!

To the best of my knowledge and belief, the information submitted is accurate and in full compliance with leg