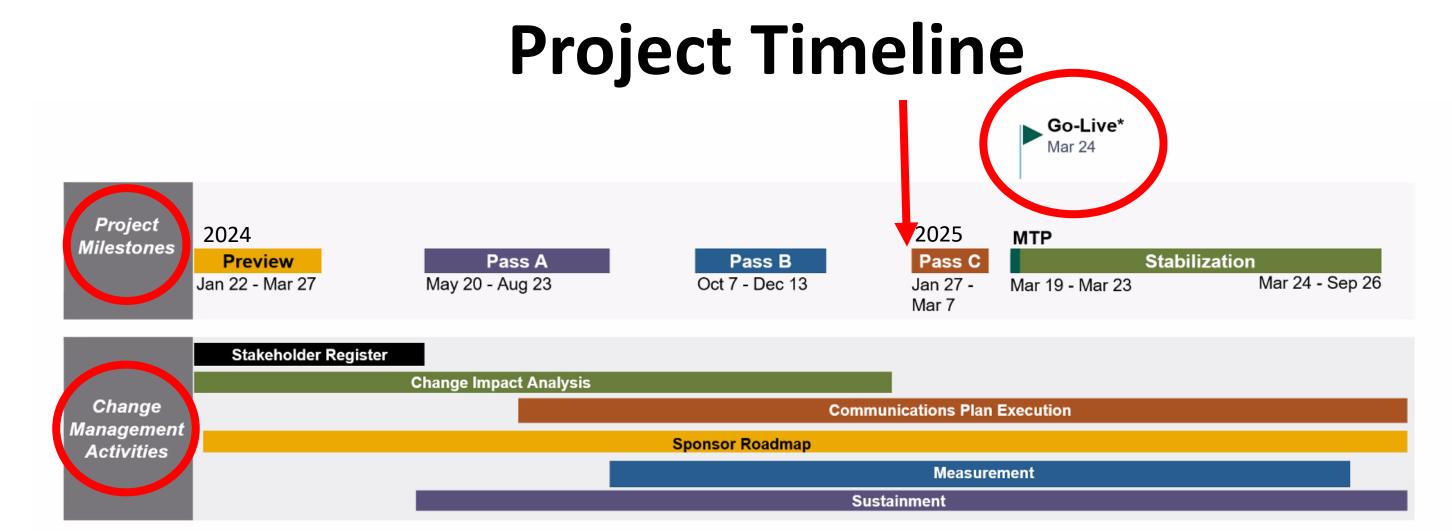

#### Spring 2025

- Presentations
- Training Schedule TBA
- Training occurs closer to Go-Live on March 24
  - Before Go-Live
  - Post Go-Live training