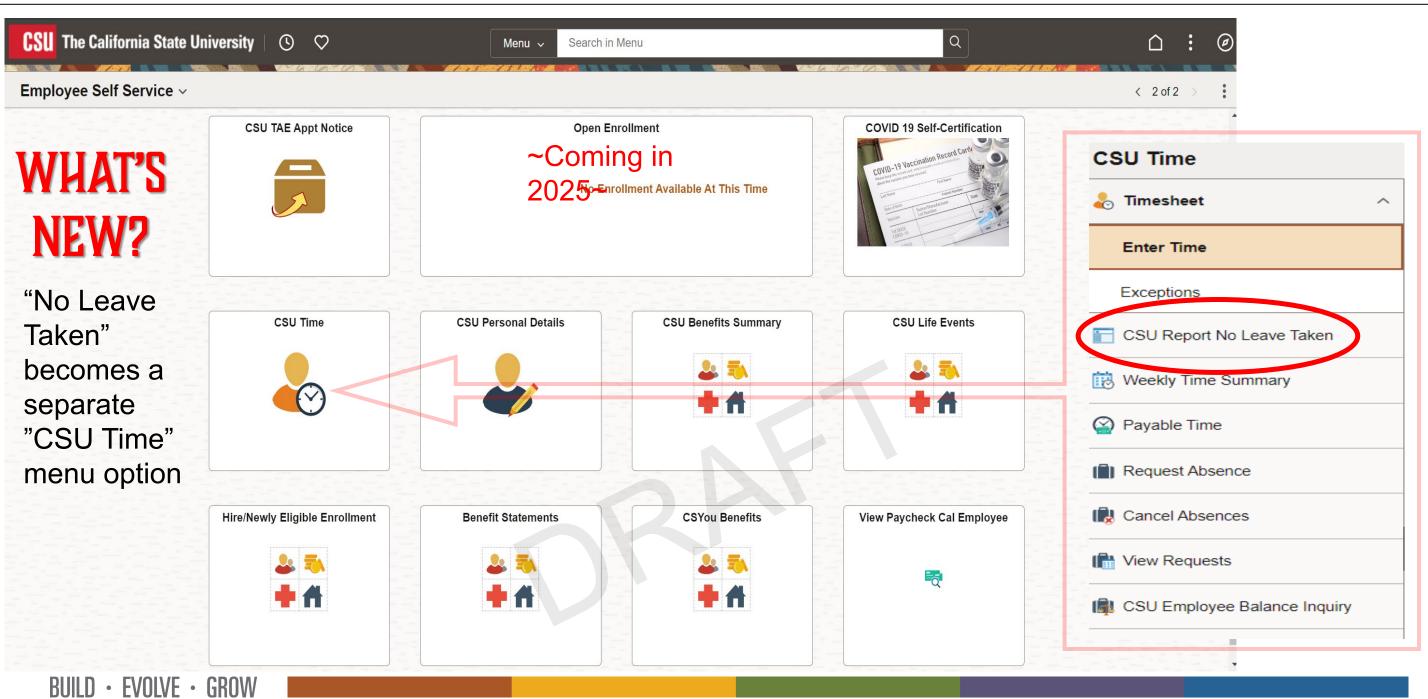

#### **CSU Time > No Leave Taken > Submit**

"No Leave Taken" becomes faster and easier to submit!

To the best of my knowledge and belief, the information submitted is accurate and in full compliance with leg