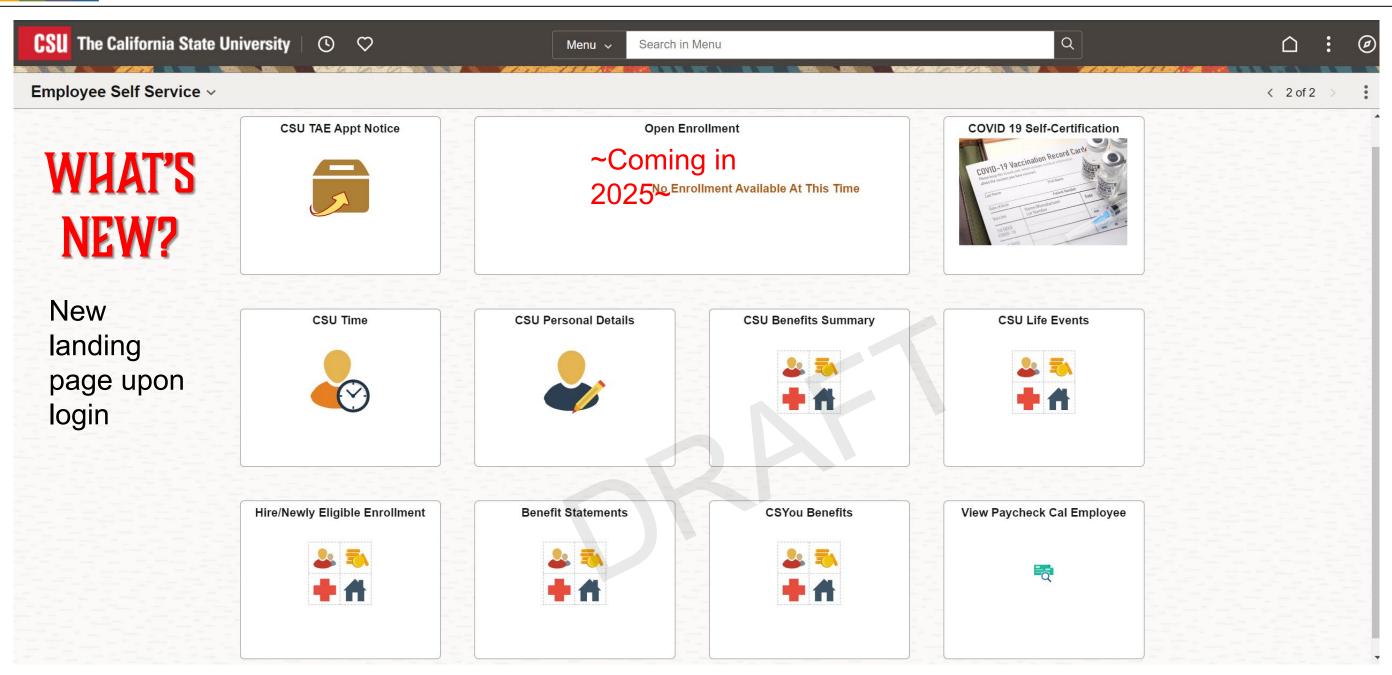

#### Employee Self-Service

Self-Service system for Employees to manage profile, time and benefits

#### **CHRS Navigation**

Brief video of how to navigate in CHRS

CSU The California State University