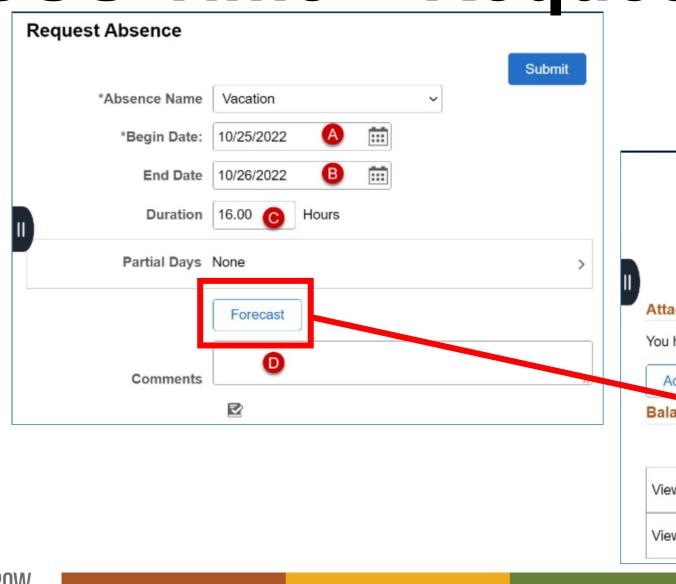

TimeSheet

Absence Request History

Self-Service Home

CSU Time > Request Absence

WHAT'S NEW?

New "Forecast" feature predicts the future leave balance

Both employees and approvers can forecast balances prior to submitting or approving