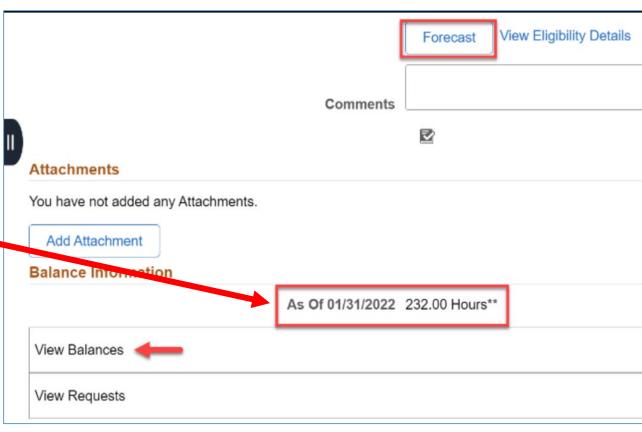

TimeSheet

Absence Request History

Self-Service Home

CSU Time > Request Absence

WHAT'S NEW?

New "Forecast" feature predicts the future leave balance

Both employees and approvers can forecast balances prior to submitting or approving