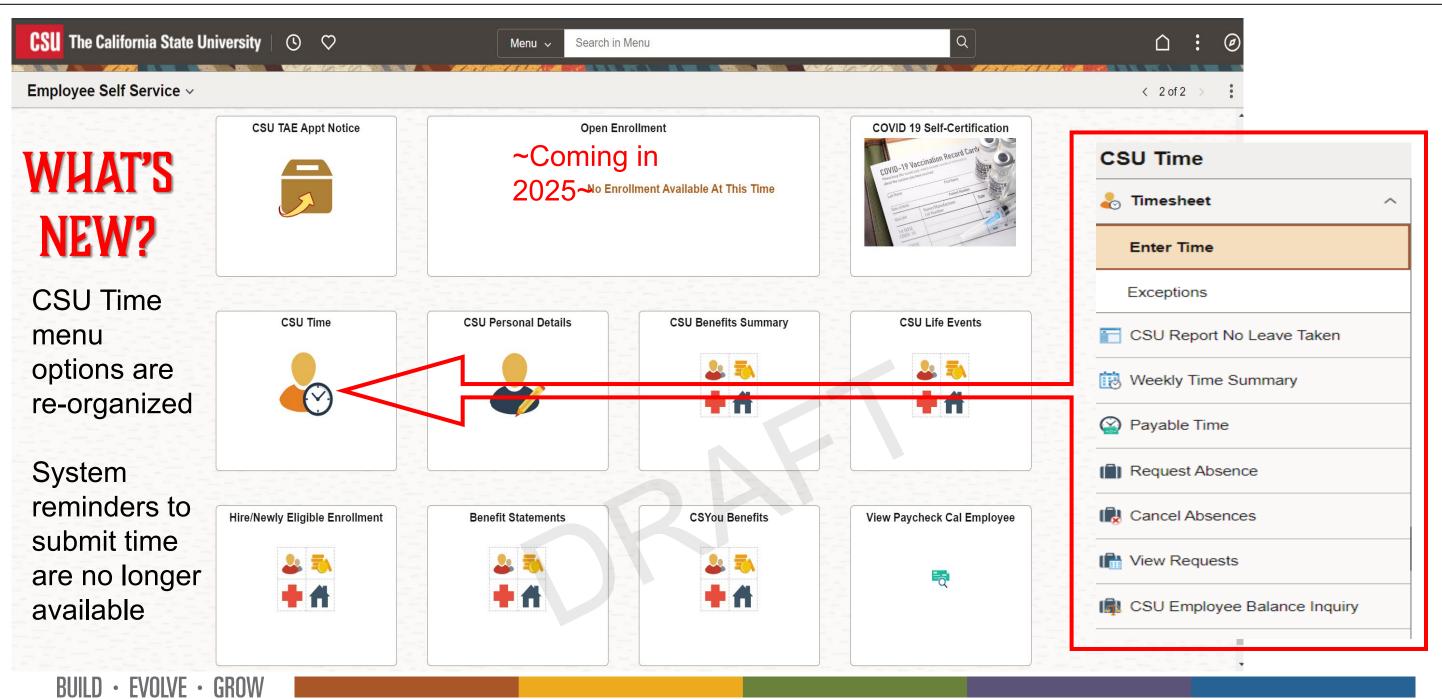

TimeSheet

Absence Request History

Self-Service Home

CSU Time > Request Absence

WHAT'S NEW?

New "Forecast" feature predicts the future leave balance

Both employees and approvers can forecast balances prior to submitting or approving