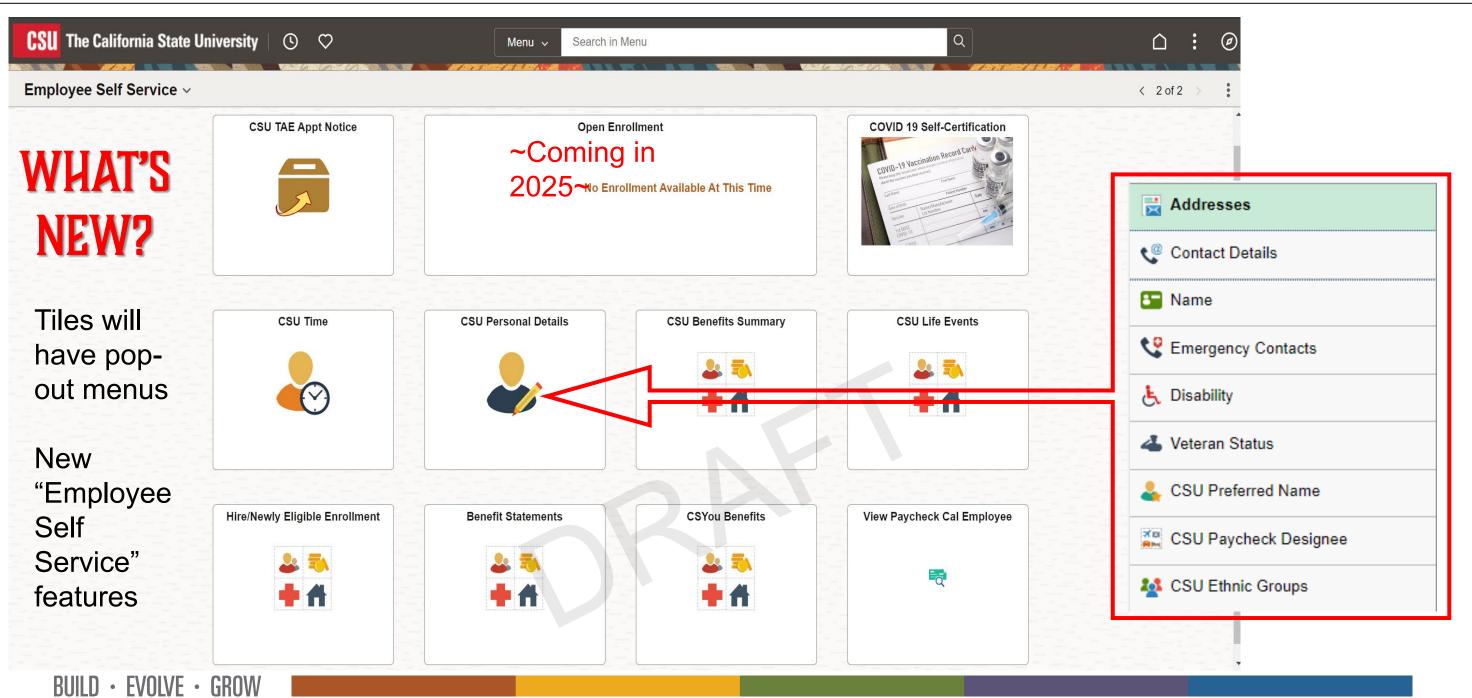

#### Employee Self-Service

Self-Service system for Employees to manage profile, time and benefits

#### **CHRS Navigation**

Brief video of how to navigate in CHRS

CSU The California State University