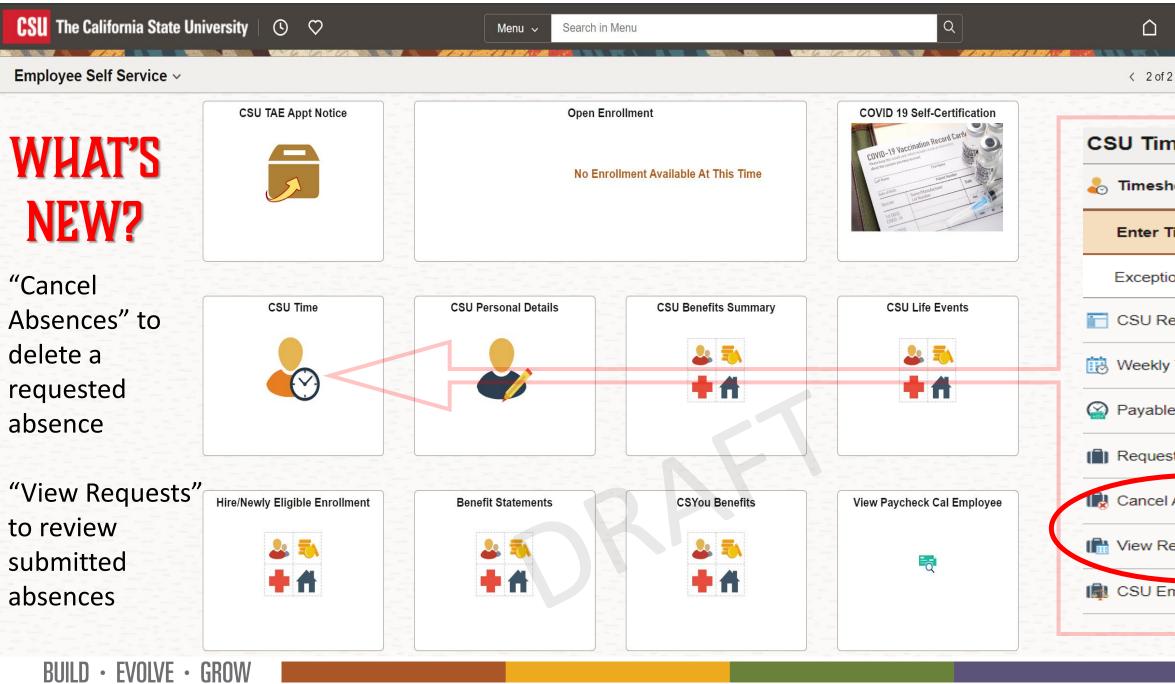

#### **Important Dates and**

Sac State Featured Events

| ne                      |  |
|-------------------------|--|
| neet ^                  |  |
| ĩme                     |  |
| ons                     |  |
| eport No Leave Taken    |  |
| Time Summary            |  |
| e Time                  |  |
| st Absence              |  |
| Absences                |  |
| equests                 |  |
| mployee Balance Inquiry |  |
|                         |  |
| 92,33                   |  |