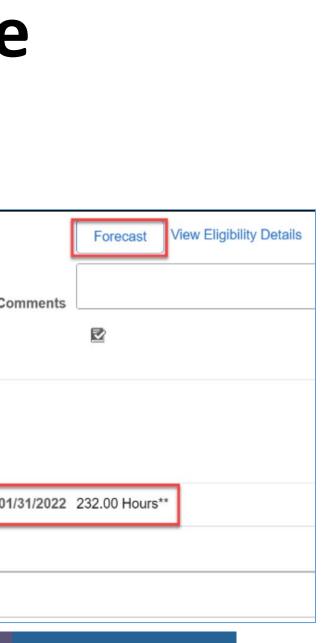

WHAT'S NEW?

New "Forecast" feature predicts the future leave balance

Both employees and approvers can forecast balances (for leaves that accrue) prior to submitting or approving

BUILD · EVOLVE