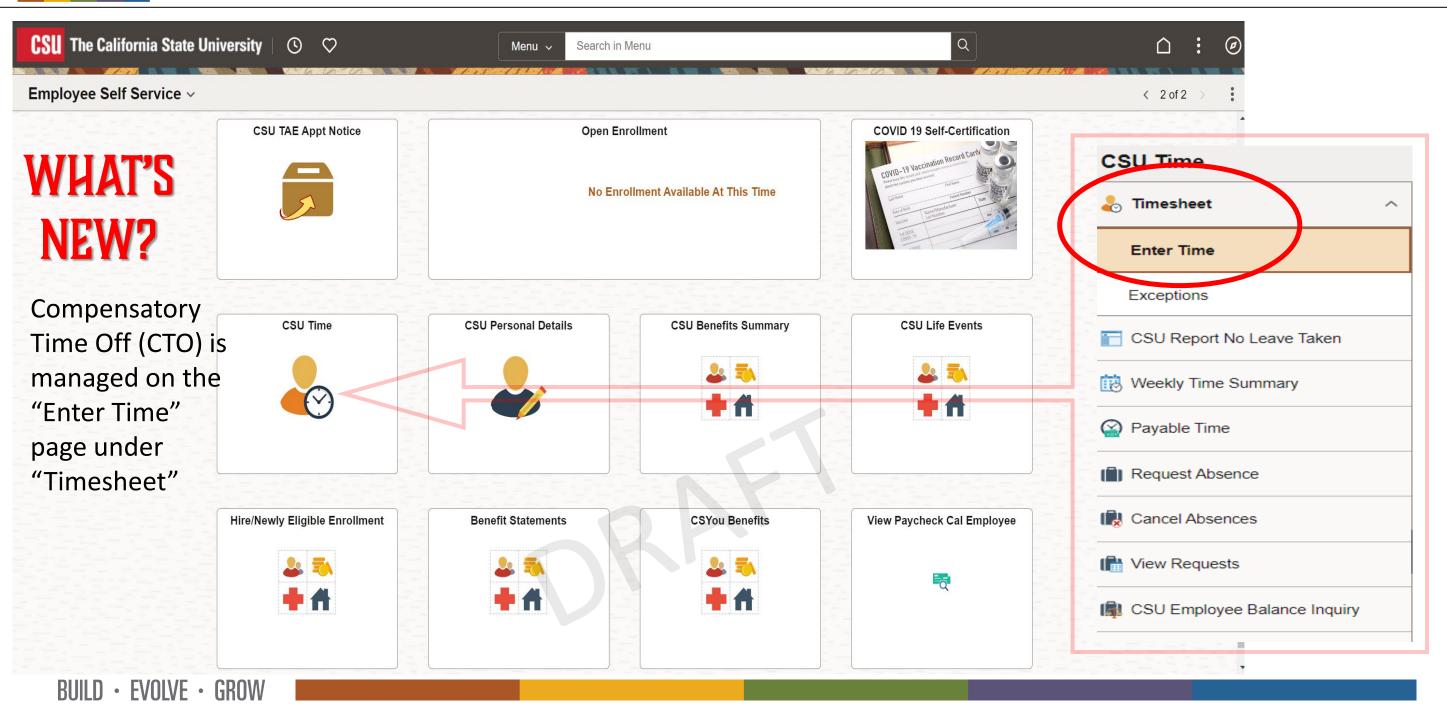

## WHAT'S NEW?

Single link on the My Sac State Portal to CHRS

Custom links to Self Service menus no longer available

| Manager Deserved |                                |
|------------------|--------------------------------|
| Manage Password  | >                              |
|                  |                                |
| ENIO             | Update You<br>otification Pref |

#### **Important Dates and**

Sac State Featured Events

| ne                      |  |
|-------------------------|--|
| neet ^                  |  |
| ĩme                     |  |
| ons                     |  |
| eport No Leave Taken    |  |
| Time Summary            |  |
| e Time                  |  |
| st Absence              |  |
| Absences                |  |
| equests                 |  |
| mployee Balance Inquiry |  |
|                         |  |
| 92,33                   |  |