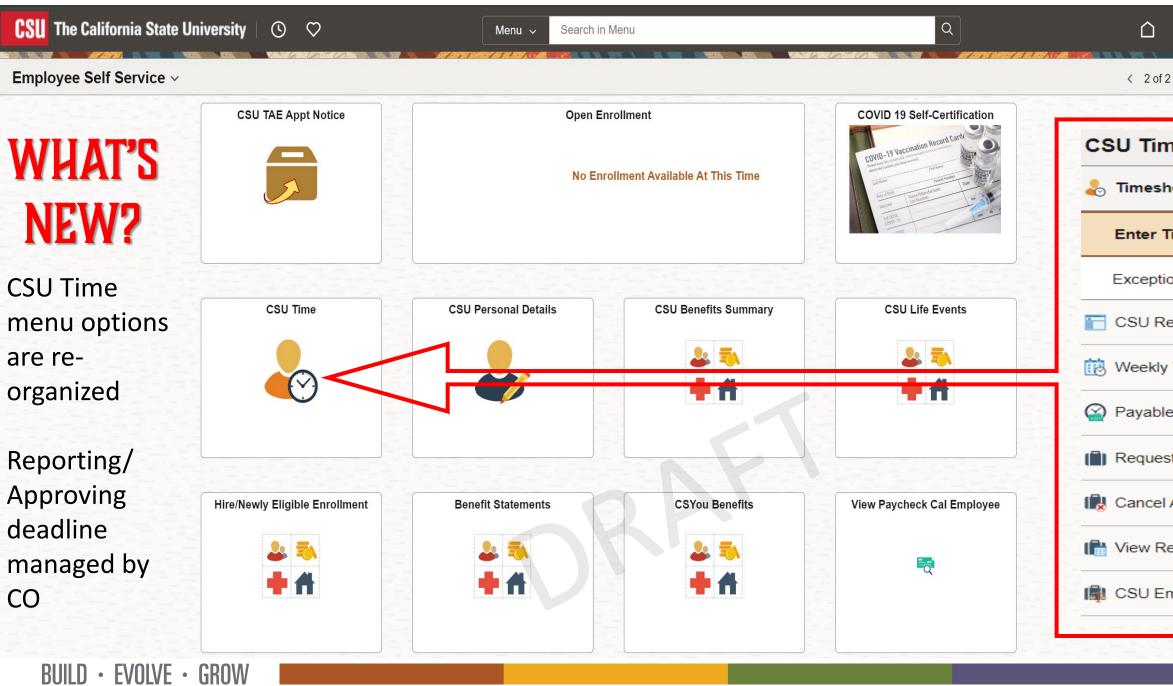

### WHAT'S NEW?

New landing page upon login

Team Time Tile for quick access to some menu options

Navigation menu for Time and Labor options