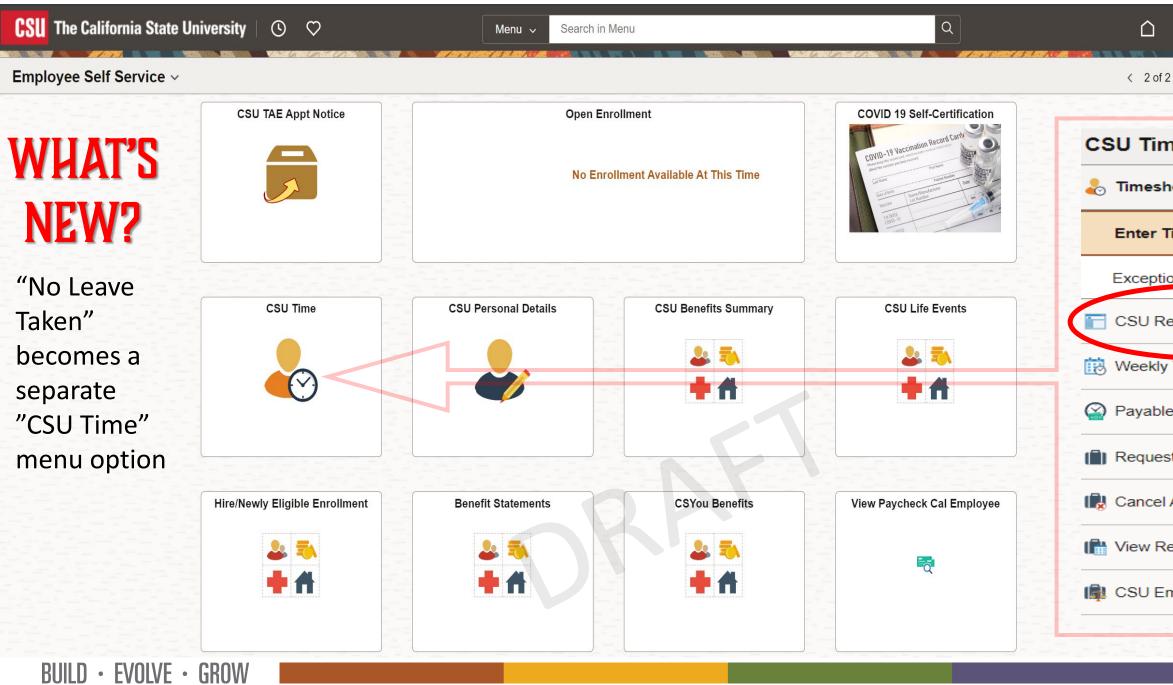

## WHAT'S NEW?

Single link on the My Sac State Portal to CHRS

Custom links to Self Service menus no longer available

| Manager Deserved |                                |
|------------------|--------------------------------|
| Manage Password  | >                              |
|                  |                                |
| ENIO             | Update You<br>otification Pref |