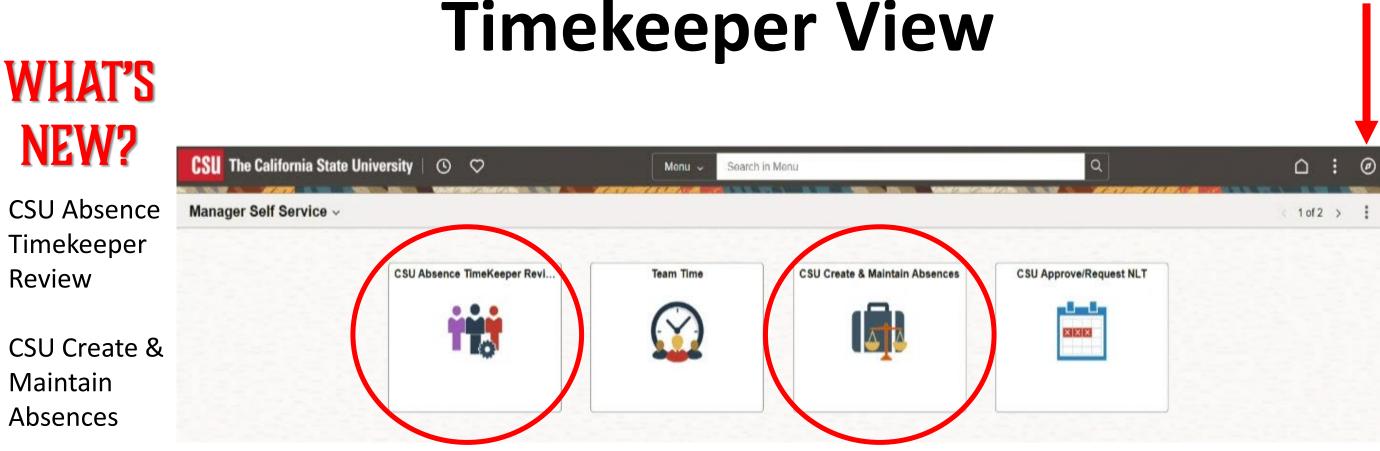

## WHAT'S NEW?

Single link on the My Sac State Portal to CHRS

Custom links to Self Service menus no longer available

| Manager Deserved |                                |
|------------------|--------------------------------|
| Manage Password  | >                              |
|                  |                                |
| ENIO             | Update You<br>otification Pref |

## **Timekeeper View**

Navigation menu for Time and Labor options

BUILD · EVOLVE · GROW

CONFIDENTIAL TO THE CSU • August 2024

### Manager Self Service **Time and Absences**

CSII The California State University