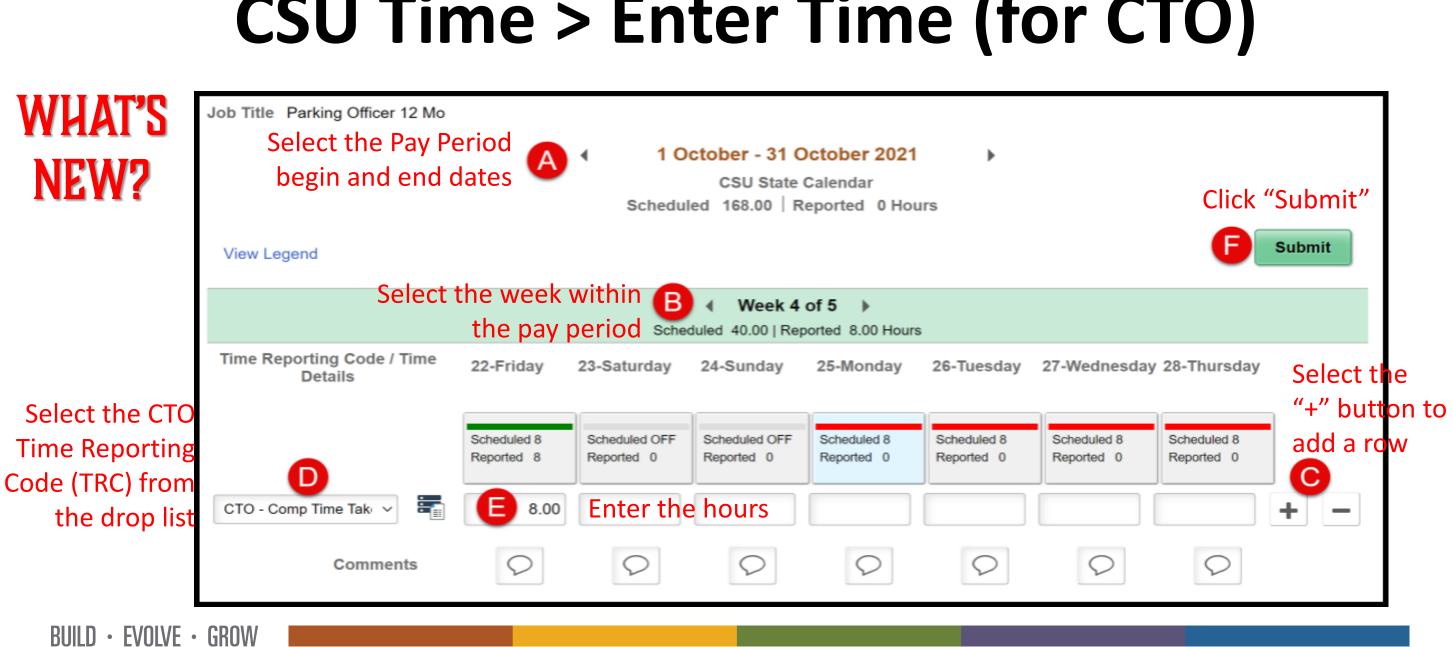

## CSU Time > Enter Time (for CTO)

CONFIDENTIAL TO THE CSU • August 2024

| : @                                         |   |
|---------------------------------------------|---|
|                                             |   |
| ne                                          |   |
| leet                                        | ^ |
| īme                                         |   |
| ons                                         |   |
| eport No Leave Taken                        |   |
| Time Summary                                |   |
|                                             |   |
| e Time                                      |   |
|                                             |   |
| at Absence                                  |   |
| e Time<br>at Absence<br>Absences<br>equests |   |
| at Absence<br>Absences                      |   |

### **Change Impact Overview: Employee Self Service > Time and Absences**

• CHRS delivered Employee Self Service with single CHRS link from My Sac State Portal

- Time Reporting and Absences under "CSU Time" tile
- Submission deadlines managed by Chancellor's Office
- "No Leave Taken" setup as separate menu option
- CTO Entered in Timesheet>Enter Time
- "Request Absences" with "Forecast" for accrued leaves (expects proactive reporting)