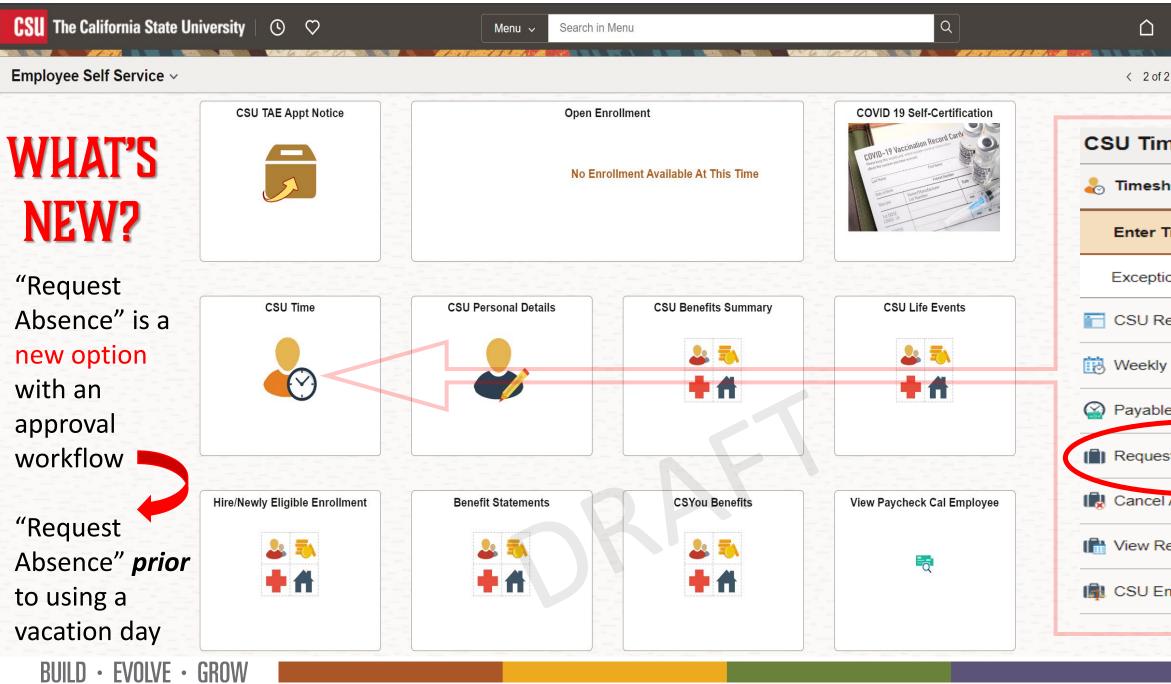

## CSU Time > Request Absence

|                | Request Absence |               |   |        |     |                                                                  |         |
|----------------|-----------------|---------------|---|--------|-----|------------------------------------------------------------------|---------|
|                |                 |               |   | Submit |     |                                                                  |         |
|                | *Absence Name   | Vacation      | ~ |        |     |                                                                  |         |
| ,              | *Begin Date:    | 10/25/2022 A  |   |        |     |                                                                  |         |
| 5              | End Date        | 10/26/2022 B  |   |        |     |                                                                  |         |
| ć              | Duration        | 16.00 C Hours |   |        |     |                                                                  |         |
|                | Partial Days    | None          |   | >      |     |                                                                  | C       |
| s<br>can<br>es | Comments        | Forecast      |   |        | You | tachments<br>u have not added any Attachments.<br>Add Attachment |         |
| 1              |                 |               |   |        |     |                                                                  | As Of 0 |
|                |                 |               |   |        | Vi  | ew Balances                                                      |         |
|                |                 |               |   |        | Vi  | ew Requests                                                      |         |
| • GRO          | W               |               |   |        |     |                                                                  |         |

### **Change Impact Overview: Employee Self Service > Time and Absences**

• CHRS delivered Employee Self Service with single CHRS link from My Sac State Portal

- Time Reporting and Absences under "CSU Time" tile
- Submission deadlines managed by Chancellor's Office
- "No Leave Taken" setup as separate menu option
- CTO Entered in Timesheet>Enter Time
- "Request Absences" with "Forecast" for accrued leaves (expects proactive reporting)