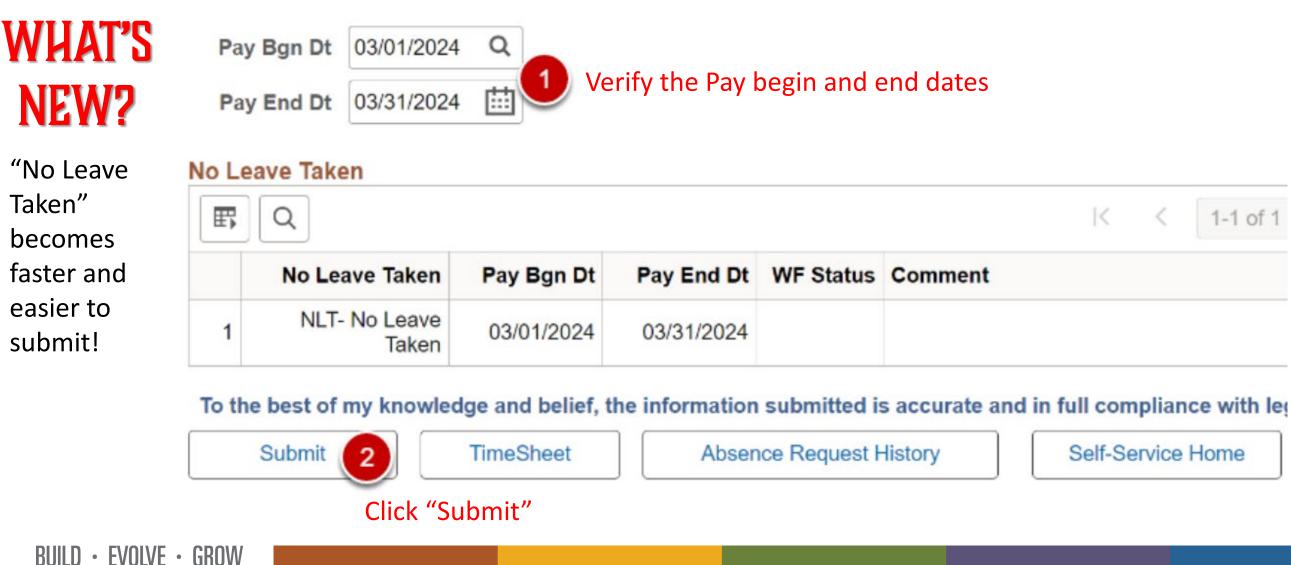

## CSU Time > No Leave Taken > Submit

CONFIDENTIAL TO THE CSU • August 2024

## CSU Time > No Leave Taken > Submit

WHAT'S NEW?

Submission of No Leave Taken pending manager's approval. The Submit Has Been Processed. Submit Confirmation

Please See the Status Below.

CSU AM Approvers

Pending