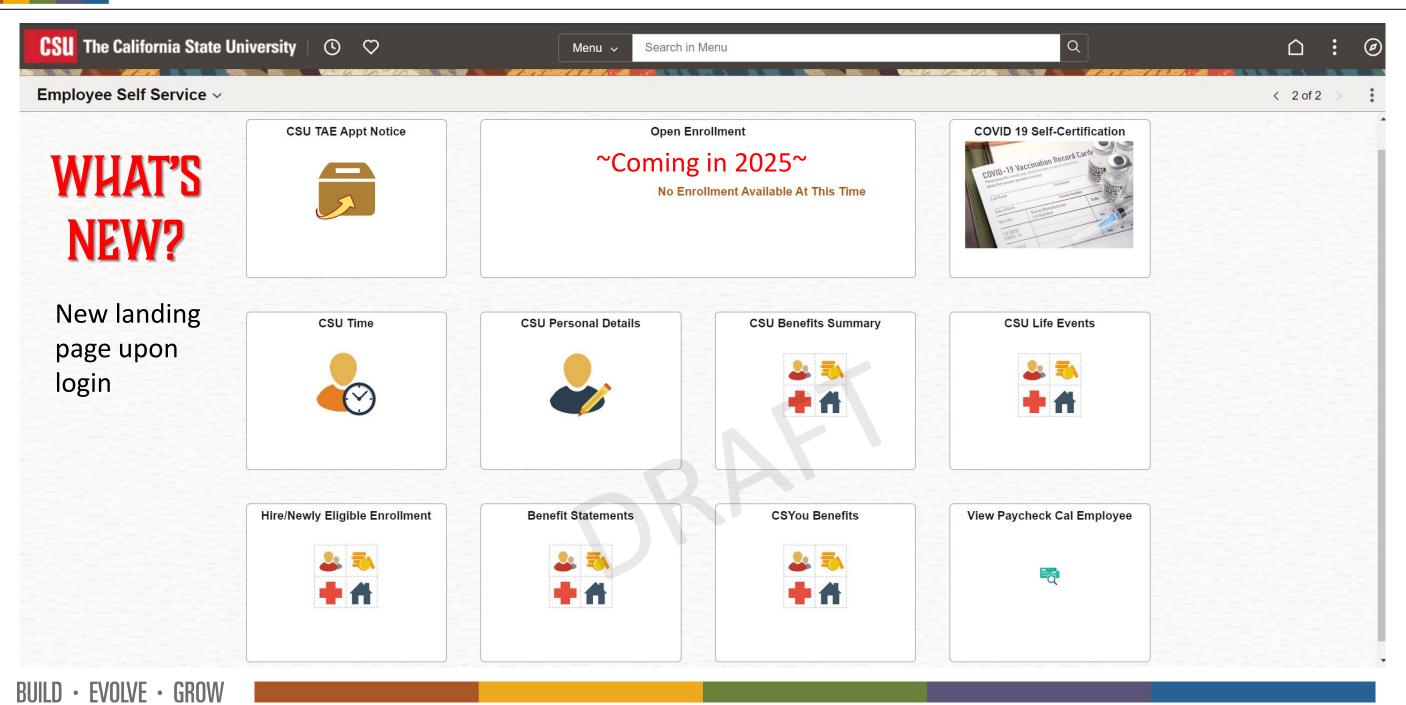

## WHAT'S NEW?

Single link on the My Sac State Portal to CHRS

Custom links to Self Service menus no longer available

| Manager Deserved |                                |
|------------------|--------------------------------|
| Manage Password  | >                              |
|                  |                                |
| ENIO             | Update You<br>otification Pref |